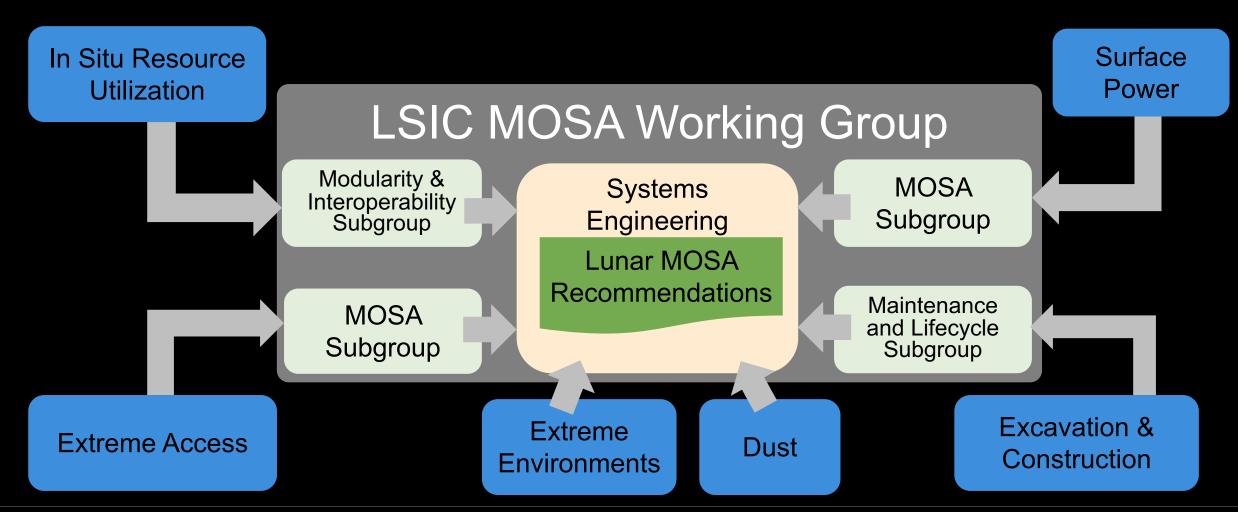

## LSIC | MOSA Working Group

- LSIC Modular Open System Approach (MOSA) Working Group
  - Goal:
    - Document community feedback on recommended lunar MOSA activities
      - Compile existing efforts and identify overlap
      - List systems that could benefit from MOSA
      - Perform system decompositions to find critical interfaces & what requirements are needed to ensure interoperability
  - Plan
    - Each LSIC focus group is participating and has a POC
    - Cross focus group participation is encouraged
  - Points of Contact
    - Lead/Coordinator: James Mastandrea
    - Systems Engineer: Kristin Jaburek
    - Dust Mitigation: Jorge Núñez
    - Excavation & Construction: Claudia Knez

- In Situ Resource Utilization : Jodi Berdis
- Surface Power: Samantha Andrade
- Extreme Environment: Jamie Porter
- Extreme Access: Angela Stickle